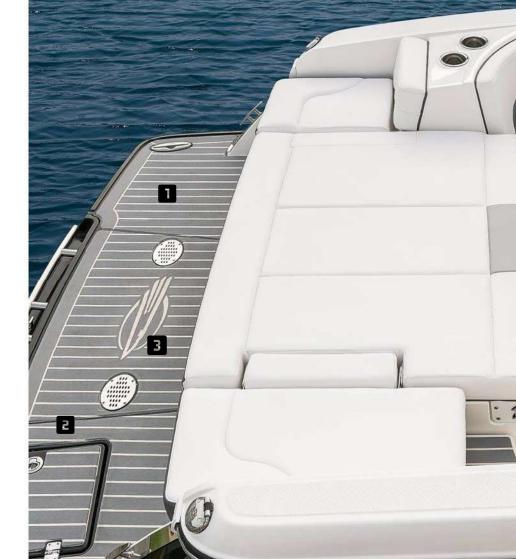

# NO MAINTENANCE

RESISTANT TO EVERYTHING. CLEAN USING SOAP AND WATER, IF NECESSARY USE A HIGH PRESSURE WASHER.

# 2 ANTI-SKID

WITH PLASDECK® YOU WILL NEVER SLIP. DRY OR WET IT ALWAYS OFFERS THE SAME INCREDIBLE GRIP.

# 3 CUSTOM LOGOS

PLASDECK® PROVIDES INFINITE WAYS TO PERSONALIZE YOUR BOAT! REQUIRE TO ENGRAVE YOUR OWN LOGO ON THE DECK.