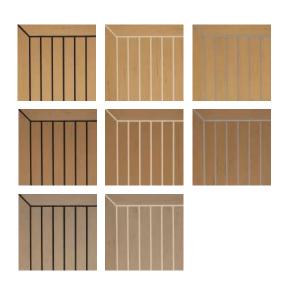

# MORE THAN 20 COLORS AVAILABLE

### **TRADITIONAL SERIES**

TEAK - MONTAUK - NATURAL - BLONDE - AGED - MAHOGANY