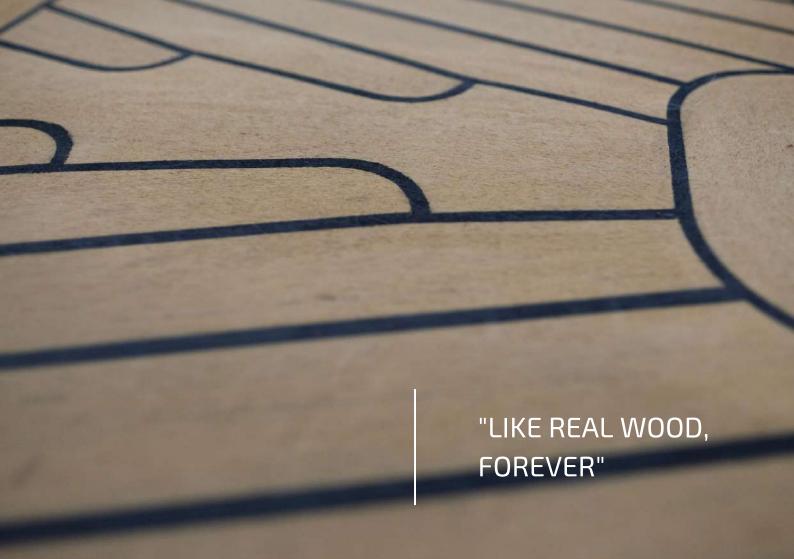

# NEW REVOLUTIONARY 100% CUSTOM SYNTHETIC TEAK DECKING

REVEAL CHANGE THE STANDARD PROCESSING METHOD OF CLASSIC SYNTHETIC TEAK. THE LINES ARE ENGRAVED THROUGH A MILLING PROCESS USING A CNC MACHINE, IN THIS WAY IT ALLOWS A LEVEL OF CUSTOMIZATION NEVER SEEN BEFORE.

CURVED LINES, RHOMBUS, HONEYCOMB, LOGOS AND ANY OTHER DESIGN CAN BE INCORPORATED INTO A COMPLETELY UNIQUE REVEAL PROJECT FOR YOUR BOAT.