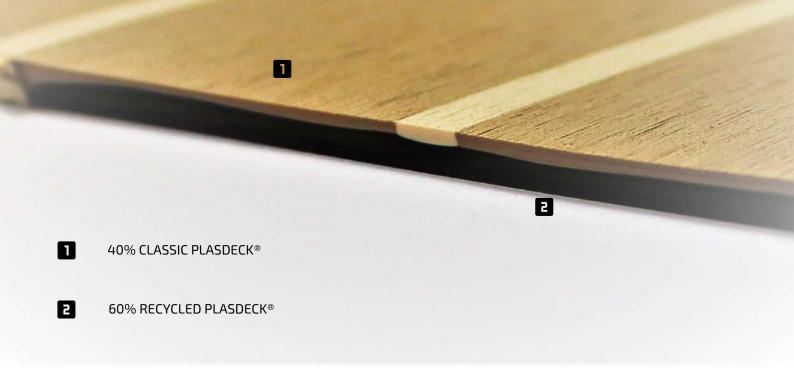

PLASDECK® ECO-SERIES IS CREATED USING THE LEFTOVERS OF THE PRODUCTION PROCESS OF THE TRADITIONAL PLASDECK®. THE RESULT IS A PRODUCT COMPLETELY CIRCULAR AND ECOLOGICAL, WHICH AT THE SAME TIME HAS A LOWER PRICE. EXTERIORLY, IT WILL BE IDENTICAL TO THE TRADITIONAL PLASDECK, BUT THE BASIS (THE BOTTOM LAYERS) WILL BE CONSTITUTED ENTIRELY BY RECYCLED MATERIAL.

### ECOLOGIC AND ECONOMIC...

REVEAL IS CREATED WITH THE SAME ECO SERIES PROCEDURE AND WILL THEREFORE HAVE THE SAME INNOVATIVE FEATURES. 60% OF ITS THICKNESS IS MADE UP OF RECYCLED PLASDECK® AND THE REMAINING 40% IN NORMAL PLASDECK®. THIS ALLOWS IT TO BE EVEN MORE ECOLOGICAL AND AT THE SAME TIME CHEAPER WHILE MAINTAINING THE SAME QUALITY AND LOOK OF PLASDECK®.