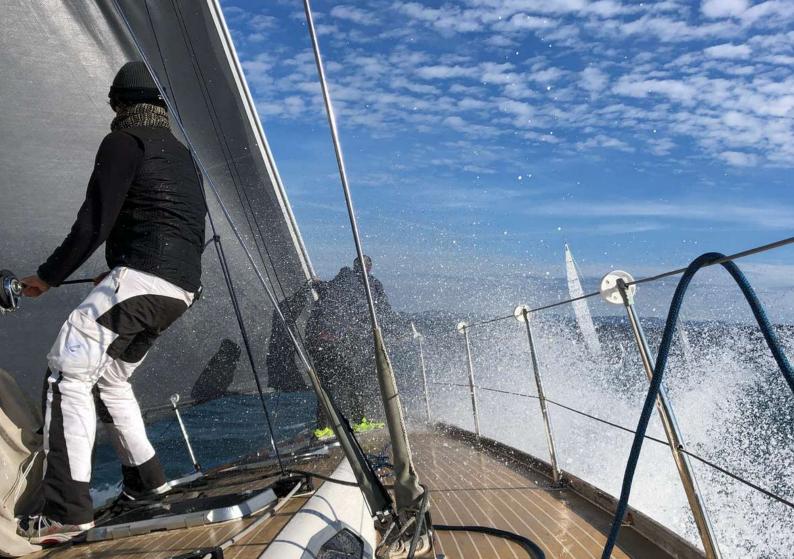

# 2 ANTI-SKID

WITH PLASDECK® YOU WILL NEVER SLIP. DRY OR WET IT ALWAYS OFFERS THE SAME INCREDIBLE GRIP.

# PLASDECK® IS SUITABLE FOR ALL CATEGORIES OF BOATS

1 RIBS 2 SAILBOATS / CATAMARANS

3 MOTORBOATS 4 YACHT / MEGA-YACHTS