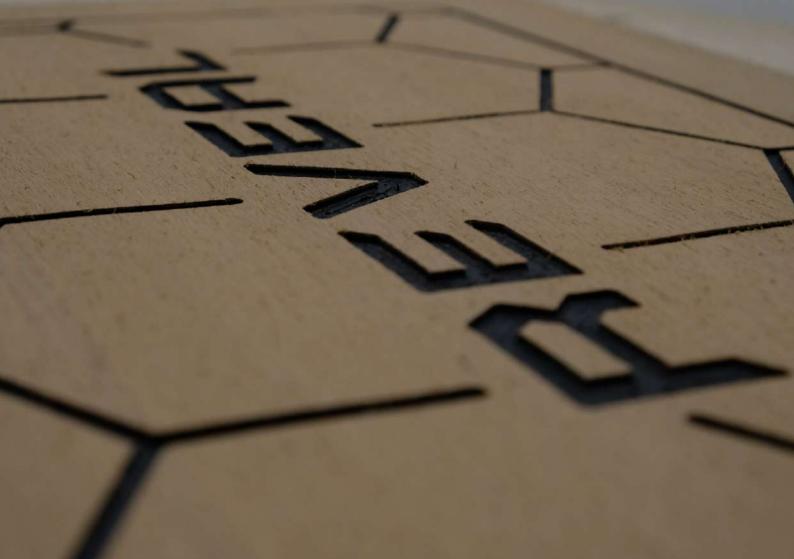

# NEW REVOLUTIONARY 100% CUSTOM SYNTHETIC TEAK DECKING

REVEAL CHANGE THE STANDARD PROCESSING METHOD OF CLASSIC SYNTHETIC TEAK. THE LINES ARE ENGRAVED THROUGH A MILLING PROCESS USING A CNC MACHINE, IN THIS WAY IT ALLOWS A LEVEL OF CUSTOMIZATION NEVER SEEN BEFORE.

CURVED LINES, RHOMBUS, HONEYCOMB, LOGOS AND ANY OTHER DESIGN CAN BE INCORPORATED INTO A COMPLETELY UNIQUE REVEAL PROJECT FOR YOUR BOAT.